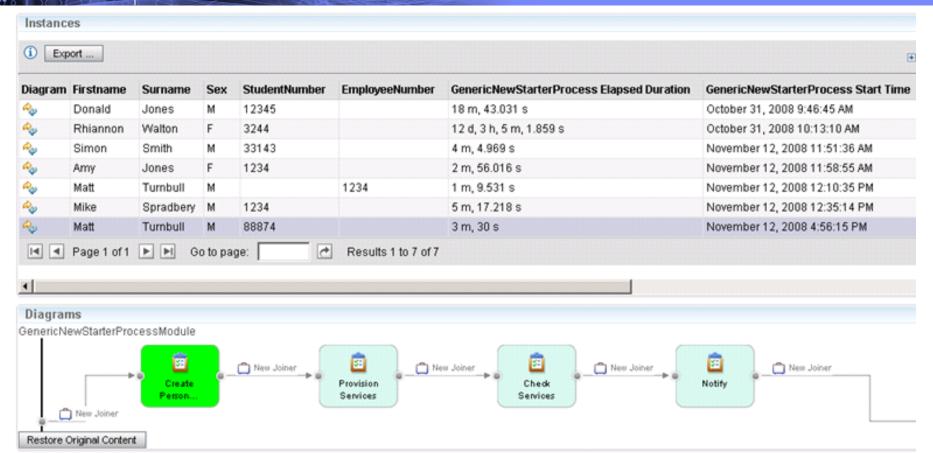

#### WebSphere Business Monitor & WebSphere Message Broker

Add a widget

| KPIs                                                 |        |                                       |        |                | KPIs |                                       |                                    |
|------------------------------------------------------|--------|---------------------------------------|--------|----------------|------|---------------------------------------|------------------------------------|
| KPI Name                                             | Status | Value                                 | Target | Value in Range |      |                                       | Provision Services Average Elapsed |
| GenericNewStarterProcess<br>Average Elapsed Duration |        | 1 d, 17<br>h, 39<br>m,<br>59.517<br>s |        |                |      | Duration<br>2 m, 10.24 s 3 m, 15.36 s |                                    |
| Number of Male<br>Employees                          |        | 1                                     | 10     | _              |      |                                       |                                    |