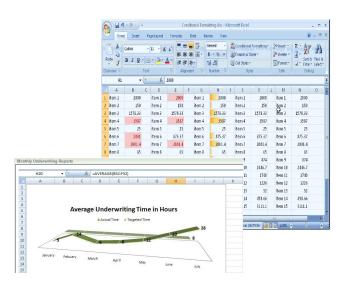

## Business Users Get Process Information Wherever They Need It Manage Processes in Multiple Environments

BAM on Mobile Devices such as Blackberry smartphones

BAM in Excel on the Desktop or use within the Web Dashboard