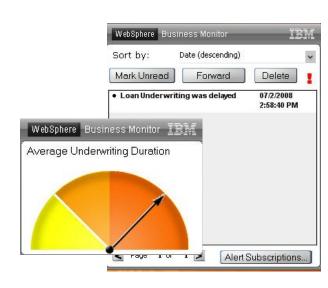

## Business Users Get Process Information Wherever They Need It Manage Processes in Multiple Environments

BAM on Mobile Devices such as Blackberry smartphones

BAM in Excel on the Desktop or use within the Web Dashboard