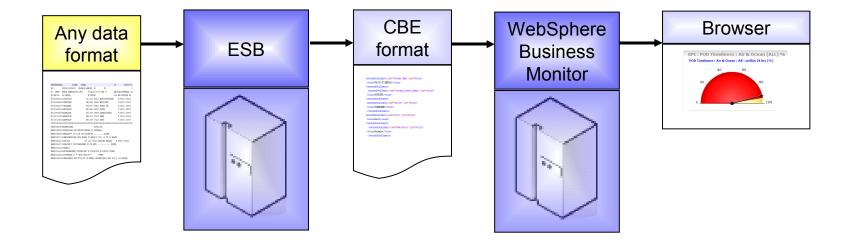

## Monitoring 'non-BPM' data

## WebSphere Message Broker & Monitoring

WHAT IN

- Intro to BPM & BAM
- WebSphere Business Monitor
- Talking to WebSphere Business Monitor
- Demo using WebSphere Message Broker
- Dashboards & "Business Space"