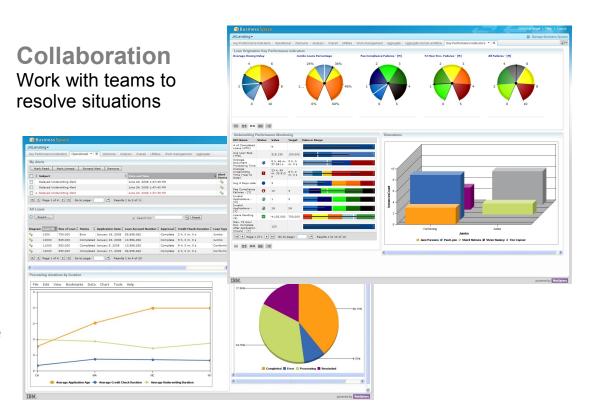

ericNewStarterProcess<br>Average Elapsed Duration |        | 1 d, 17<br>h, 39<br>m,<br>59.517<br>s |        |                |      | Duration<br>2 m, 10.24 s 3 m, 15.36 s |                                    |
| Number of Male<br>Employees                          |        | 1                                     | 10     | _              |      |                                       |                                    |

## Monitoring gives real time insight

#### **Process Metrics**

Key Performance Indicators for business units

#### **Business Alerts**

Notification of situations that require response

#### Reports & Analyses

Understanding trends by combining real-time performance and historical information

#### **External Information**

Information affecting business performance



WebSphere Business Monitor

WebSphere Process Server

WebSphere Business Services Fabric

WebSphere Enterprise Service Bus

WebSphere Business Events

IBM FileNet® P8

WebSphere DataPower®

MQ Workflow

Message Broker



**CBE** 

**WebSphere Application Server** 



WebSphere Business Monitor

**JMS** 

MQ

Java

.NET

**WS-Notification** 

Database emitters



REST

Adapters



**WebSphere Application Server** 

Monitor



## Monitoring 'non-BPM' data



## WebSphere Message Broker & Monitoring



WHAT IN

- Intro to BPM & BAM
- WebSphere Business Monitor
- Talking to WebSphere Business Monitor
- Demo using WebSphere Message Broker
- Dashboards & "Business Space"



## Dashboards

WHAT IN



## Business Users Get Process Information Wherever They Need It Manage Processes in Multiple En