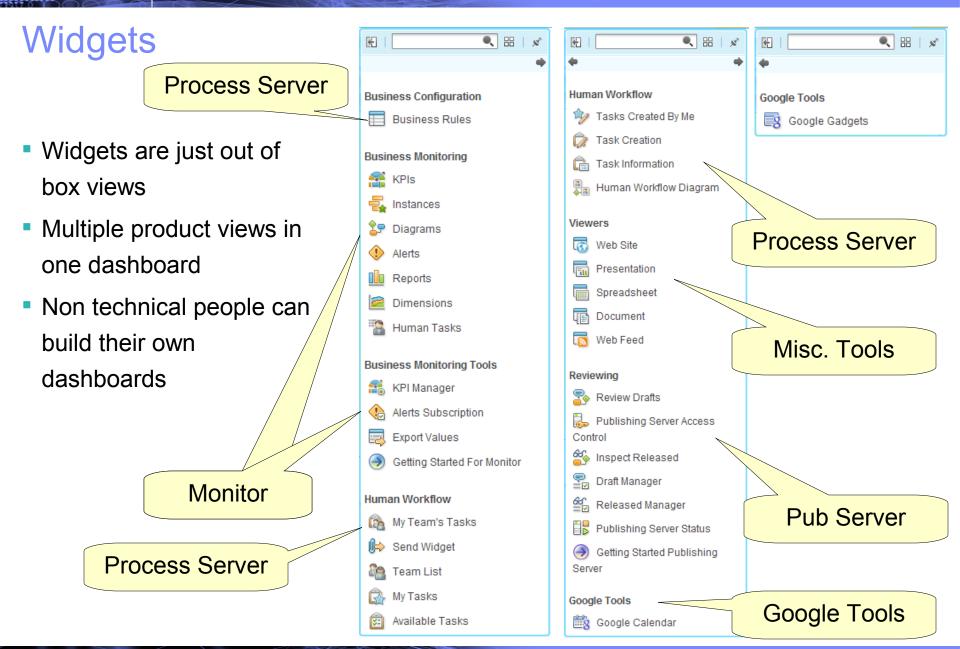

## Dashboards

WHAT IN

## Summary

- WebSphere Business Monitor can monitor information from a wide variety of sources
- Existing WebSphere Message Broker Toolkit 6.1.0.3 users can gain real-time monitoring with ease
- "Business Space" allows end users to view information the way they want it, enabling them to take action in real-time, saving time and money.