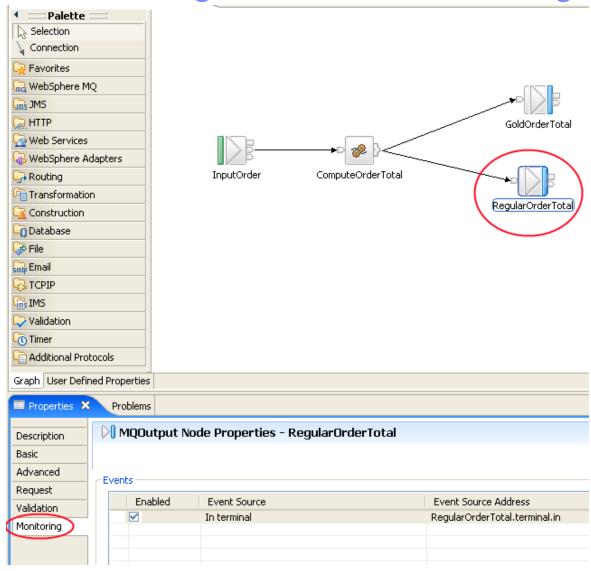

## WebSphere Message Broker & Monitoring

WHAT IN

- Intro to BPM & BAM
- WebSphere Business Monitor
- Talking to WebSphere Business Monitor
- Demo using WebSphere Message Broker
- Dashboards & "Business Space"