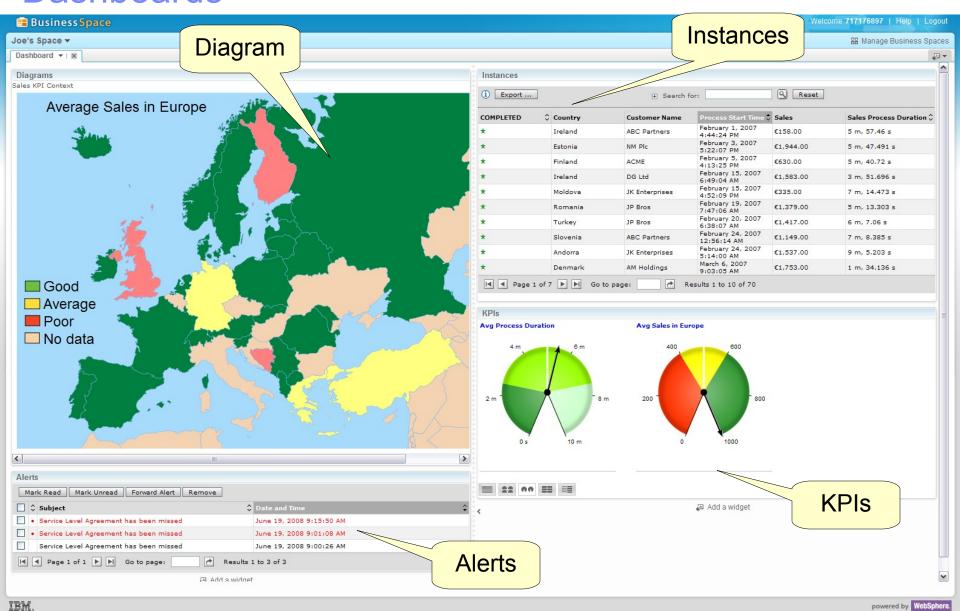

## Dashboards

WHAT IN

## Summary

- WebSphere Business Monitor can monitor information from a wide variety of sources
- Existing WebSphere Message Broker Toolkit 6.1.0.3 users can gain real-time monitoring with ease
- "Business Space" allows end users to view information the way they want it, enabling them to take action in real-time, saving time and money.