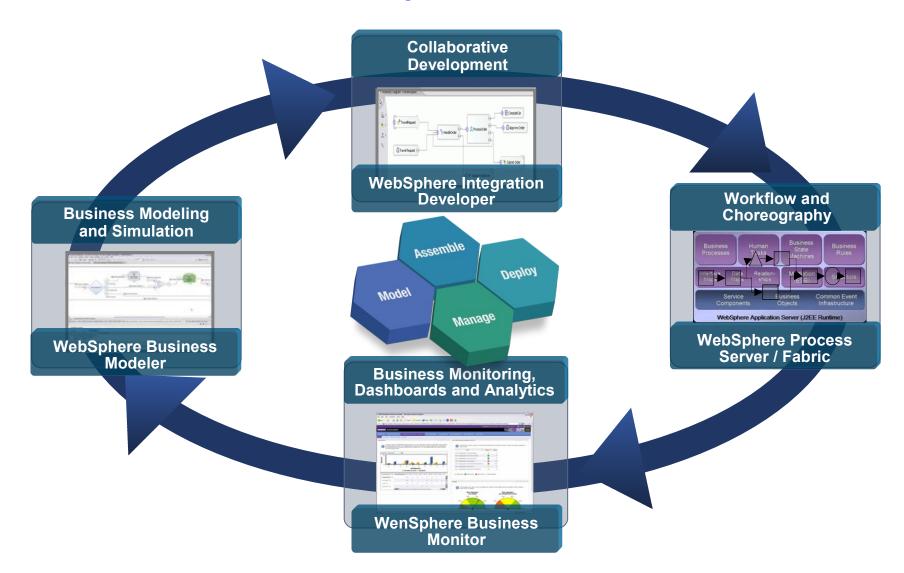

WebSphere. software

# Business Activity Monitoring of 'non-IBM' activity

WebSphere Business Monitor & WebSphere Message Broker

matt.turnbull@uk.ibm.com WebSphere Technical Sales

## Agenda

- Intro to BPM & BAM
- WebSphere Business Monitor
- Talking to WebSphere Business Monitor
- Demo using WebSphere Message Broker
- Dashboards & "Business Space"

## BAM of the BPM Lifecycle



#### WebSphere Business Monitor & WebSphere Message Broker



Add a widget

| KPIs                                                 |        |                                       |        |                | KPIs |                                       |                                    |
|------------------------------------------------------|--------|---------------------------------------|--------|----------------|------|---------------------------------------|------------------------------------|
| KPI Name                                             | Status | Value                                 | Target | Value in Range |      |                                       | Provision Services Average Elapsed |
| GenericNewStarterProcess<br>Average Elapsed Duration |        | 1 d, 17<